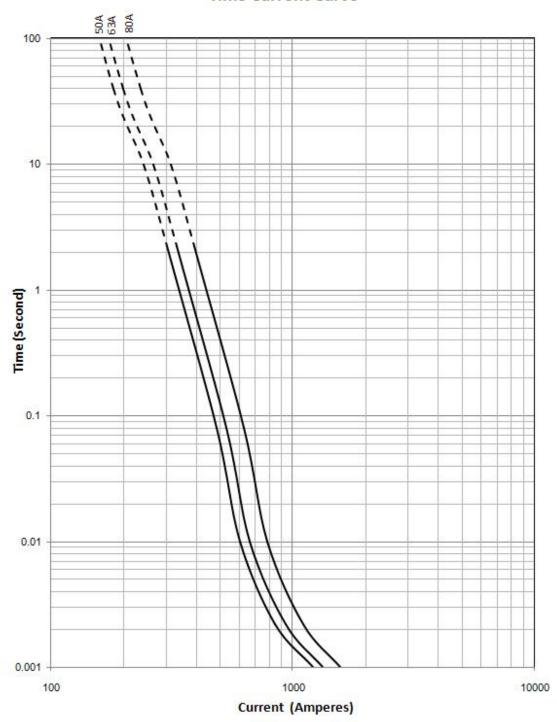

1.0ln<br>Power loss |
| Туре   | Ordering P/N |                            | Voltage(DCV) |                   | () A (              |
|        |              |                            |              |                   | (W                  |
| Single | STA181001-50 | 50                         | 1000V        |                   | 12                  |
|        | STA181001-63 | 63                         |              | 50KA              | 15                  |
|        | STA181001-80 | 80                         |              |                   | 17                  |

<sup>\* 0.5</sup>In Temperature Rise <=50K

#### Dimension (mm)

/Single 2+/-0.2mm)







# 1000VDC, Fast Acting Fuse for DC Application STA181001 Series



#### **Time-Current Curve**

#### **Time Current Curve**