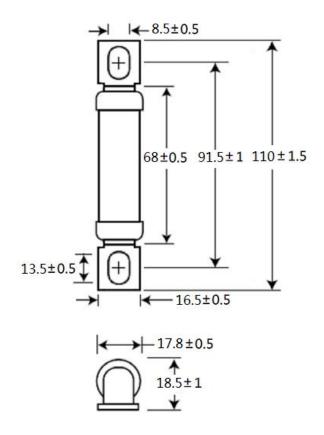

------------------|---------------------|
|        |              | Rated Current              | Rated        | Breaking Capacity | 1.0ln<br>Power loss |
| Туре   | Ordering P/N |                            | Voltage(DCV) |                   | () A (              |
|        |              |                            |              |                   | (W                  |
| Single | STA181001-50 | 50                         | 1000V        |                   | 12                  |
|        | STA181001-63 | 63                         |              | 50KA              | 15                  |
|        | STA181001-80 | 80                         |              |                   | 17                  |

<sup>\* 0.5</sup>In Temperature Rise <=50K

#### Dimension (mm)

/Single 2+/-0.2mm)







# 1000VDC, Fast Acting Fuse for DC Application STA181001 Series



#### **Time-Current Curve**

#### **Time Current Curve**