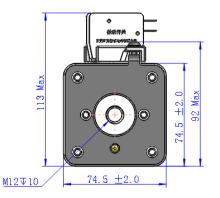

| 210         |
| ST7515X-630  | 630                  |               |                      | 123000           | 372500            | 236         |
| ST7515X-700  | 700                  |               |                      | 171000           | 505000            | 257         |
| ST7515X-800  | 800                  |               |                      | 266000           | 758500            | 268         |
| ST7515X-900  | 900                  |               |                      | 384000           | 1056500           | 287         |
| ST7515X-1000 | 1000                 |               |                      | 517000           | 1370800           | 338         |

### Dimension (mm)

Type: ST7515D-xxx











## ST7515 Series

## Type: ST7515U-xxx







### Type: ST7515F-xxx











## ST7515 Series



### **Time-Current Curve**



# Sensata Technologies 1500VDC, Fast Acting Fuse for ESS/Charging

## ST7515 Series

### Transportation and Storage

During transportation and storage, should avoid water seepage and mechanical damage

### Conditions for operation in service

Where the following conditions apply, fuses complying with this standard are deemed capable of operating satisfactorily without further qualification.

Normal temperature:  $-5^{\circ}$ C to  $40^{\circ}$ C;

The altitude of the site of installation of the fuses does not exceed 2 000 m above sea level;

The air is clean and its relative humidity does not exceed 50 % at the maximum temperature of  $40^{\circ}$ C; Higher relative humidities are permitted at lower temperatures, e.g. 90 % at 20  $^{\