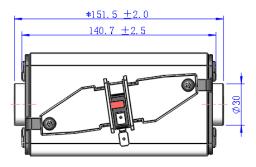

| 210         |
| ST7515X-630  | 630                  |               |                      | 123000           | 372500            | 236         |
| ST7515X-700  | 700                  |               |                      | 171000           | 505000            | 257         |
| ST7515X-800  | 800                  |               |                      | 266000           | 758500            | 268         |
| ST7515X-900  | 900                  |               |                      | 384000           | 1056500           | 287         |
| ST7515X-1000 | 1000                 |               |                      | 517000           | 1370800           | 338         |

### Dimension (mm)

Type: ST7515D-xxx











## ST7515 Series

## Type: ST7515U-xxx







### Type: ST7515F-xxx











## ST7515 Series



### **Time-Current Curve**



# Sensata Technologies 1500VDC, Fast Acting Fuse for ESS/Charging

## ST7515 Series

### Transportation and Storage

During transportation and storage, should avoid water seepage and mechanical damage

### Conditions for operation in service

Where the following conditions apply, fuses complying with this standard are deemed capable of operating satisfactorily without further qualification.

Normal temperature:  $-5^{\circ}$ C to  $40^{\circ}$ C;

The altitude of the site of installation of the fuses does not exceed 2 000 m above sea level;

The air is clean and its relative humidity does not exceed 50 % at the maximum temperature of  $40^{\circ}$ C; Higher relative humidities are permitted at lower temperatures, e.g. 90 % at 20  $^