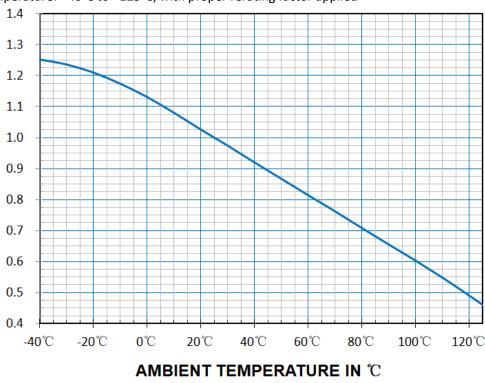

### **Temperature Rerating Curve**

Operating Temperature: -40°C to +125°C, with proper rerating factor applied