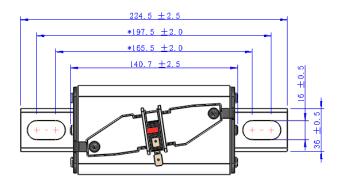

| 270500            | 210         |
| ST7515X-630  | 630                  |               |                      | 123000           | 372500            | 236         |
| ST7515X-700  | 700                  |               |                      | 171000           | 505000            | 257         |
| ST7515X-800  | 800                  |               |                      | 266000           | 758500            | 268         |
| ST7515X-900  | 900                  |               |                      | 384000           | 1056500           | 287         |
| ST7515X-1000 | 1000                 |               |                      | 517000           | 1370800           | 338         |

### Dimension (mm)

Type: ST7515D-xxx











## ST7515 Series

## Type: ST7515U-xxx







### Type: ST7515F-xxx











## ST7515 Series



### **Time-Current Curve**



# Sensata Technologies 1500VDC, Fast Acting Fuse for ESS/Charging

## ST7515 Series

### Transportation and Storage

During transportation and storage, should avoid water seepage and mechanical damage

### Conditions for operation in service

Where the following conditions apply, fuses complying with this standard are deemed capable of operating satisfactorily without further qualification.

Normal temperature:  $-5^{\circ}$ C to  $40^{\circ}$ C;

The altitude of the site of installation of the fuses does not exceed 2 000 m above sea level;

The air is clean and its relative humidity does not exceed 50 % at the maximum temperature of  $40^{\circ}$ C; Higher relative humidities are permitted at lower temp