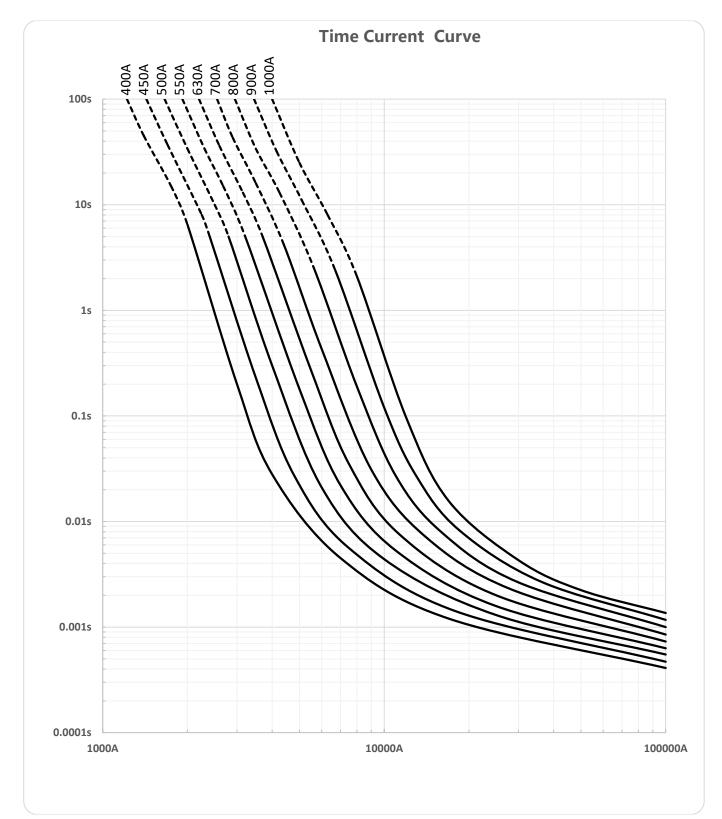

|               |                      | 123000           | 372500            | 236         |
| ST7515X-700  | 700                  |               |                      | 171000           | 505000            | 257         |
| ST7515X-800  | 800                  |               |                      | 266000           | 758500            | 268         |
| ST7515X-900  | 900                  |               |                      | 384000           | 1056500           | 287         |
| ST7515X-1000 | 1000                 |               |                      | 517000           | 1370800           | 338         |

### Dimension (mm)

Type: ST7515D-xxx











## ST7515 Series

## Type: ST7515U-xxx







### Type: ST7515F-xxx











## ST7515 Series



### **Time-Current Curve**



# Sensata Technologies 1500VDC, Fast Acting Fuse for ESS/Charging

## ST7515 Series

### Transportation and Storage

During transportation and storage, should avoid water seepage and mechanical damage

### Conditions for operation in service

Where the following conditions apply, fuses complying with this standard are deemed capable of operating satisfactorily without further qualification.

Normal temperature:  $-5^{\circ}$ C to  $40^{\circ}$ C;

The altitude of the site of installation of the fuses does not exceed 2 000 m above sea level;

The air is clean and its relative humidity does not exceed 50 % at the maximum temperature of  $40^{\circ}$ C; Higher relative humidities are permitted at lower temperatures, e.g. 90 % at 20  $^{\circ}$ C;

Under these conditions, moderate condensati