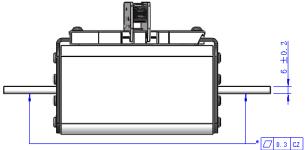

00            | 270500            | 210         |
| ST7515X-630  | 630                  |               |                      | 123000           | 372500            | 236         |
| ST7515X-700  | 700                  |               |                      | 171000           | 505000            | 257         |
| ST7515X-800  | 800                  |               |                      | 266000           | 758500            | 268         |
| ST7515X-900  | 900                  |               |                      | 384000           | 1056500           | 287         |
| ST7515X-1000 | 1000                 |               |                      | 517000           | 1370800           | 338         |

### Dimension (mm)

Type: ST7515D-xxx











## ST7515 Series

## Type: ST7515U-xxx







### Type: ST7515F-xxx











## ST7515 Series



### **Time-Current Curve**



# Sensata Technologies 1500VDC, Fast Acting Fuse for ESS/Charging

## ST7515 Series

### Transportation and Storage

During transportation and storage, should avoid water seepage and mechanical damage

### Conditions for operation in service

Where the following conditions apply, fuses complying with this standard are deemed capable of operating satisfactorily without further qualification.

Normal temperature:  $-5^{\circ}$ C to  $40^{\circ}$ C;

The altitude of the site of installation of the fuses does not exceed 2 000 m above sea level;

The air is clean and its relative humidity does not exceed 50 % at the maximum temperature of  $40^{\circ}$ C; Higher relative humidities are permitted at lower te