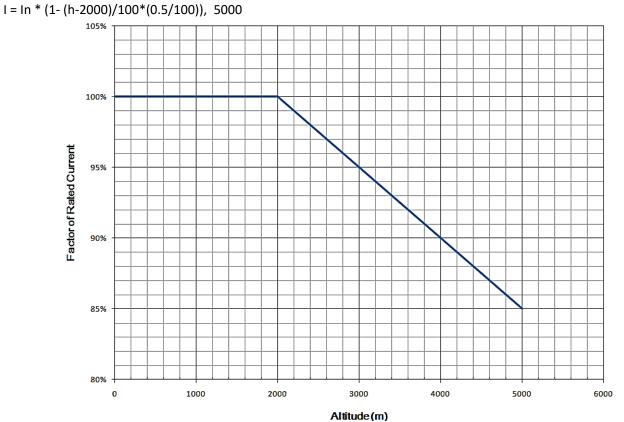

The altitude of the site of installation of the fuses does not exceed 2 000 m above sea level;

The air is clean and its relative humidity does not exceed 50 % at the maximum temperature of  $40^{\circ}$ C; Higher relative humidities are permitted at lower temperatures, e.g. 90 % at 20  $^{\circ}$ C;

### Re-rating with High altitude