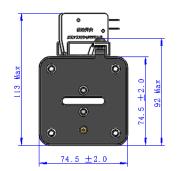

| 270500            | 210         |
| ST7515X-630  | 630                  |               |                      | 123000           | 372500            | 236         |
| ST7515X-700  | 700                  |               |                      | 171000           | 505000            | 257         |
| ST7515X-800  | 800                  |               |                      | 266000           | 758500            | 268         |
| ST7515X-900  | 900                  |               |                      | 384000           | 1056500           | 287         |
| ST7515X-1000 | 1000                 |               |                      | 517000           | 1370800           | 338         |

### Dimension (mm)

Type: ST7515D-xxx











## ST7515 Series

## Type: ST7515U-xxx







### Type: ST7515F-xxx











## ST7515 Series



### **Time-Current Curve**



# Sensata Technologies 1500VDC, Fast Acting Fuse for ESS/Charging

## ST7515 Series

### Transportation and Storage

During transportation and storage, should avoid water seepage and mechanical damage

### Conditions for operation in service

Where the following conditions apply, fuses complying with this standard are deemed capable of operating satisfactorily without further qualification.

Normal temperature:  $-5^{\circ}$ C to  $40^{\circ}$ C;

The altitude of the site of installation of the fuses does not exceed 2 000 m above sea level;

The air is clean and its relative humidity does not exceed 50 % at the maximum temperature of  $40^{\circ}$ C; Higher relative humidities are permitted at lower temper