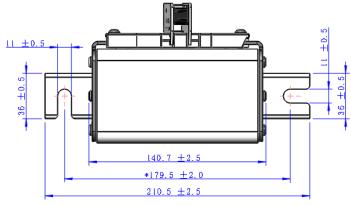

|               |                      | 87200            | 270500            | 210         |
| ST7515X-630  | 630                  |               |                      | 123000           | 372500            | 236         |
| ST7515X-700  | 700                  |               |                      | 171000           | 505000            | 257         |
| ST7515X-800  | 800                  |               |                      | 266000           | 758500            | 268         |
| ST7515X-900  | 900                  |               |                      | 384000           | 1056500           | 287         |
| ST7515X-1000 | 1000                 |               |                      | 517000           | 1370800           | 338         |

### Dimension (mm)

Type: ST7515D-xxx











## ST7515 Series

## Type: ST7515U-xxx







### Type: ST7515F-xxx











## ST7515 Series



### **Time-Current Curve**



# Sensata Technologies 1500VDC, Fast Acting Fuse for ESS/Charging

## ST7515 Series

### Transportation and Storage

During transportation and storage, should avoid water seepage and mechanical damage

### Conditions for operation in service

Where the following conditions apply, fuses complying with this standard are deemed capable of operating satisfactorily without further qualification.

Normal temperature:  $-5^{\circ}$ C to  $40^{\circ}$ C;

The altitude of the site of installation of the fuses does not exceed 2 000 m above sea level;

The air is clean and its relative humidity does not exceed 50 % at the maximum temperature of  $40^{\circ}$ C; Hi