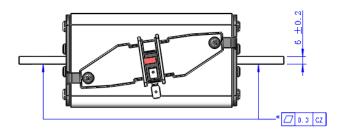

|               |                      | 87200            | 270500            | 210         |
| ST7515X-630  | 630                  |               |                      | 123000           | 372500            | 236         |
| ST7515X-700  | 700                  |               |                      | 171000           | 505000            | 257         |
| ST7515X-800  | 800                  |               |                      | 266000           | 758500            | 268         |
| ST7515X-900  | 900                  |               |                      | 384000           | 1056500           | 287         |
| ST7515X-1000 | 1000                 |               |                      | 517000           | 1370800           | 338         |

### Dimension (mm)

Type: ST7515D-xxx











## ST7515 Series

## Type: ST7515U-xxx







### Type: ST7515F-xxx











## ST7515 Series



### **Time-Current Curve**



# Sensata Technologies 1500VDC, Fast Acting Fuse for ESS/Charging

## ST7515 Series

### Transportation and Storage

During transportation and storage, should avoid water seepage and mechanical damage

### Conditions for operation in service

Where the following conditions apply, fuses complying with this standard are deemed capable of operating satisfactorily without further qualification.

Normal temperature:  $-5^{\circ}$ C to  $40^{\circ}$ C;

The altitude of the site of installation of the fuses does not exceed 2 000 m above sea level;

The air is clean and its relative humidity does not exceed 50 % at the maximum temperature of  $40^{\circ}$ C; High